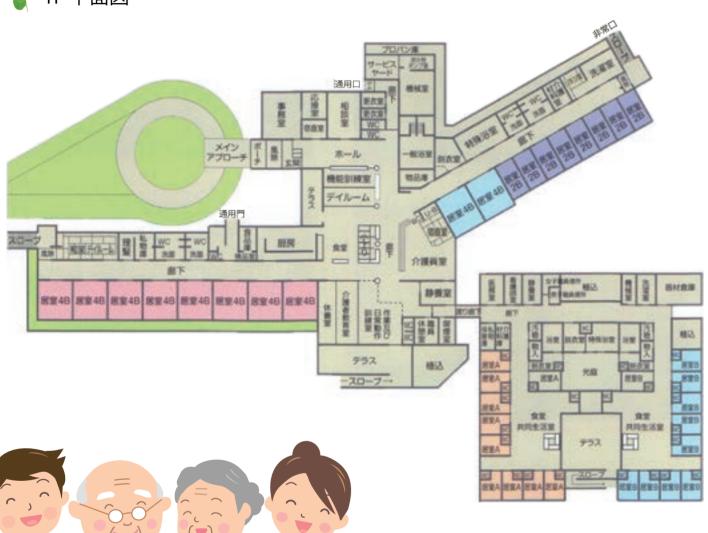

# 社会福祉法人湯らん福祉会

# みんなえがおで…







# 特別養護者人ホーム 友愛苑

〒098-3543 天塩郡遠別町字本町 6 丁目 TEL 01632-7-3402 FAX 01632-7-3431

https://www.youranfukushikai.jp/

湯らん福祉会







# 特別養護老人ホーム

# 友愛苑

〒098-3543 天塩郡遠別町字本町 6 丁目 TEL 01632-7-3402 FAX 01632-7-3431 https://www.youranfukushikai.jp/











心もからだも おだやかに いられるように、 お一人おひとりに合わせたケアを 実現します。



















# 特別養護者人ホーム 友愛苑

#### 特別養護老人ホーム友愛苑

定員50名

サービス内容

生活指導、健康状態の確認、移動や排泄・食事・入浴等、日常生活の介助その他必要なサービス。

利用対象者

介護保険で認定された要介護3~5までの人がご利用いただけます。

利用料金について

要介護3~5負担金に応じた基本額(加算額を含む)の1~3割、食費(その他、利用者の希望により理容美容代(実費)などの自己負担金が発生する場合があります)

食 事

管理栄養士によるバランスのとれたお食事を提供いたします。

入浴

身体状態にあわせて一般浴槽・特殊浴槽で、入浴ができます。

### 地域密着型特別養護老人ホーム

定員 20 名 (10名×2ユニット)

サービス内容

生活指導、健康状態の確認、移動や排泄・食事・入浴等、 日常生活の介助その他必要なサービス。

利用対象者

遠別町民で介護保険により認定された要介護3~5までの人がご利用いただけます。

利用料金について

要介護3~5負担金に応じた基本額(加算額を含む)の1~3割、食費(その他、